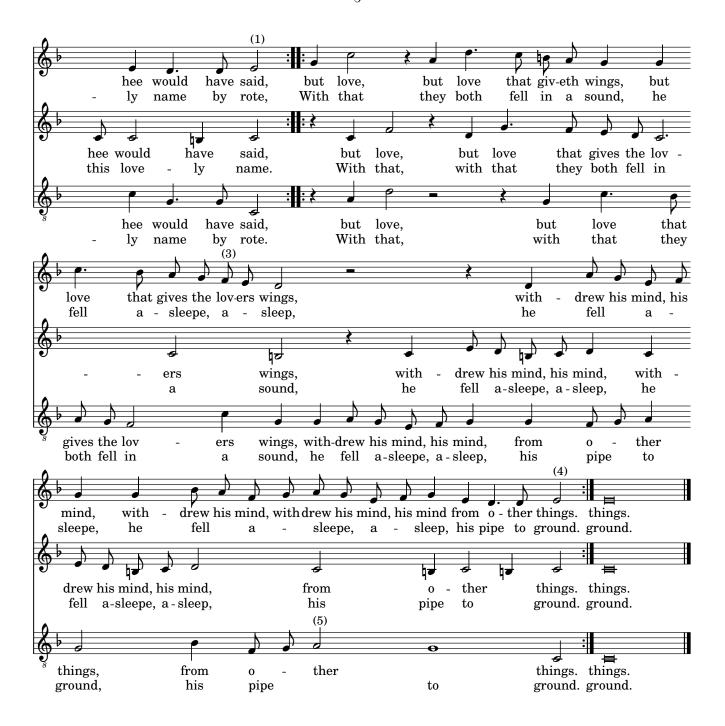

<sup>&</sup>lt;sup>1</sup>Facsimile has quarter note.

<sup>&</sup>lt;sup>2</sup>Rest is editorial.

<sup>&</sup>lt;sup>3</sup>Facsimile has quarter notes for this and the following note.

<sup>&</sup>lt;sup>4</sup>Facsimile has a quarter note.

<sup>&</sup>lt;sup>5</sup>Facsimile has quarter note.

## Upon a hill

<sup>&</sup>lt;sup>1</sup>Facsimile has quarter note.

<sup>&</sup>lt;sup>2</sup>Rest is editorial.

<sup>&</sup>lt;sup>3</sup>Facsimile has quarter notes for this and the following note.

<sup>&</sup>lt;sup>4</sup>Facsimile has a quarter note.