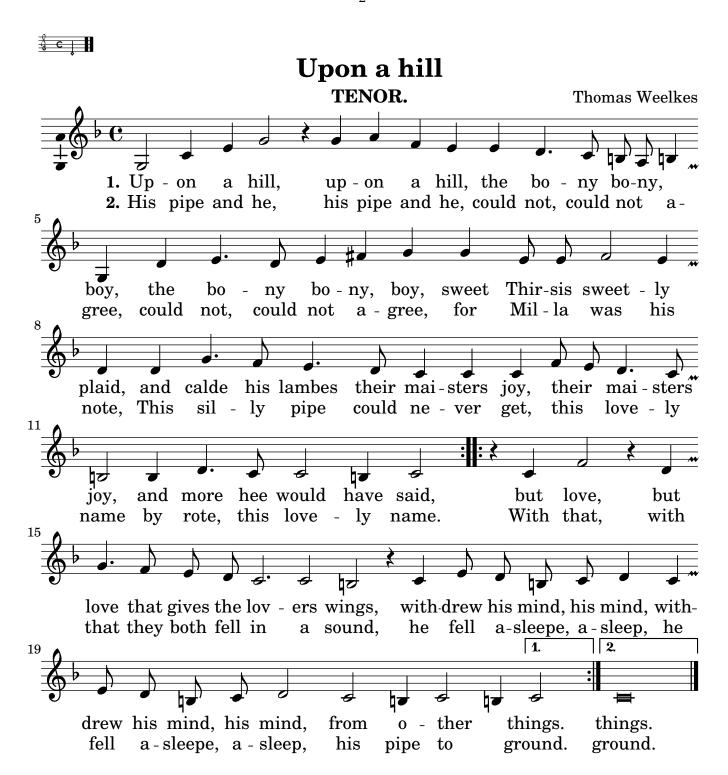

## Upon a hill

<sup>&</sup>lt;sup>1</sup>Facsimile has quarter note.

<sup>&</sup>lt;sup>2</sup>Rest is editorial.

<sup>&</sup>lt;sup>3</sup>Facsimile has quarter notes for this and the following note.

<sup>&</sup>lt;sup>4</sup>Facsimile has a quarter note.

<sup>&</sup>lt;sup>1</sup>Facsimile has quarter note.

<sup>&</sup>lt;sup>2</sup>Rest is editorial.

<sup>&</sup>lt;sup>3</sup>Facsimile has quarter notes for this and the following note.

<sup>&</sup>lt;sup>4</sup>Facsimile has a quarter note.