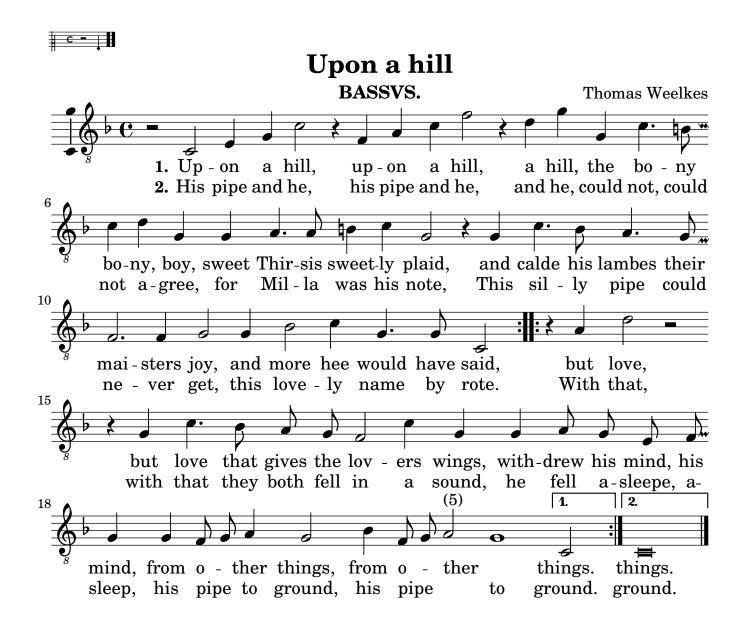

## Upon a hill

<sup>&</sup>lt;sup>1</sup>Facsimile has quarter note.

<sup>&</sup>lt;sup>2</sup>Rest is editorial.

<sup>&</sup>lt;sup>3</sup>Facsimile has quarter notes for this and the following note.

<sup>&</sup>lt;sup>4</sup>Facsimile has a quarter note.

<sup>&</sup>lt;sup>1</sup>Facsimile has quarter note.

<sup>&</sup>lt;sup>2</sup>Rest is editorial.

<sup>&</sup>lt;sup>3</sup>Facsimile has quarter notes for this and the following note.

<sup>&</sup>lt;sup>4</sup>Facsimile has a quarter note.

<sup>&</sup>lt;sup>5</sup>Facsimile has quarter note.