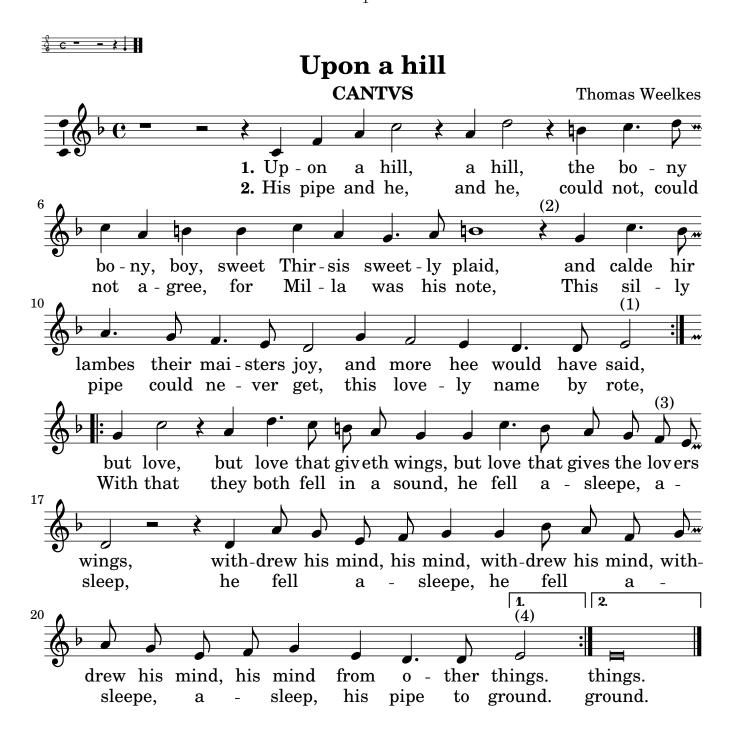

## Upon a hill

<sup>&</sup>lt;sup>1</sup>Facsimile has quarter note.

<sup>&</sup>lt;sup>2</sup>Rest is editorial.

<sup>&</sup>lt;sup>3</sup>Facsimile has quarter notes for this and the following note.

<sup>&</sup>lt;sup>4</sup>Facsimile has a quarter note.

<sup>&</sup>lt;sup>1</sup>Facsimile has quarter note.

<sup>&</sup>lt;sup>2</sup>Rest is editorial.

<sup>&</sup>lt;sup>3</sup>Facsimile has quarter notes for this and the following note.

<sup>&</sup>lt;sup>4</sup>Facsimile has a quarter note.