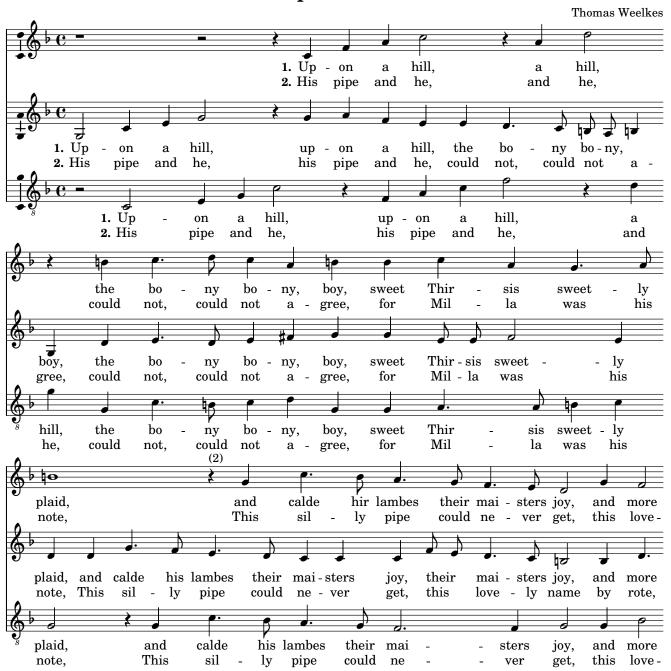

## Upon a hill

<sup>&</sup>lt;sup>1</sup>Facsimile has quarter note.

<sup>&</sup>lt;sup>2</sup>Rest is editorial.

<sup>&</sup>lt;sup>3</sup>Facsimile has quarter notes for this and the following note.

<sup>&</sup>lt;sup>4</sup>Facsimile has a quarter note.

<sup>&</sup>lt;sup>1</sup>Facsimile has quarter note.

<sup>&</sup>lt;sup>2</sup>Rest is editorial.

<sup>&</sup>lt;sup>3</sup>Facsimile has quarter notes for this and the following note.

<sup>&</sup>lt;sup>4</sup>Facsimile has a quarter note.