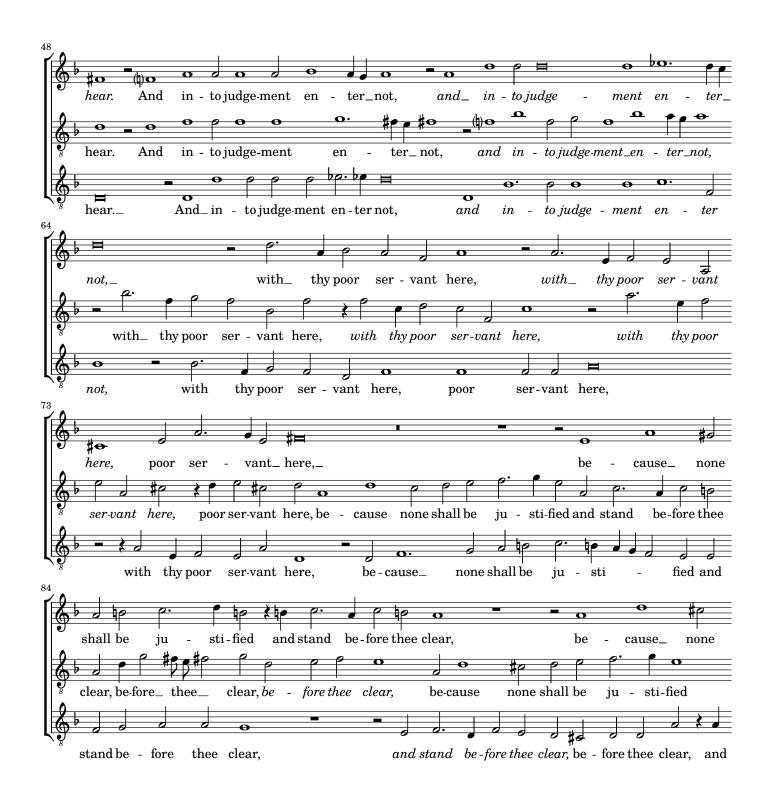

## Attend mine humble prayer Lord

Superius

William Byrd (c.1540 - 1623)

Printed on: April 30, 2020

Songs of sundrie natures (London, 1589) (1)23At - tend mine 9 hum ble pray er Lord, with thine at - ten tive 20 with thine at tivethy truth tenear, even\_ in 30 0 thy truth and ju-stice Lord, vouch-safe even\_ in39 my suit hear, vouch-safe my suit\_ hear. to\_\_ 49 And to judge-ment en - ter\_ not, in  $and_{-}$ intojudge with\_thy poor ser-vant mentter\_ not,\_ en69 here, with\_thy poor ser-vant here, poor ser - vant\_here,\_

## Attend mine humble prayer Lord

**Tenor** William Byrd (c.1540 - 1623) Psalm 143:1-2 Songs of sundrie natures (London, 1589) 1 ② 3At mine hum-ble pray-er Lord, mine tend 8 O hum-ble pray-er Lord, at - tend, at-tend\_ mine hum-ble 17 with thine at Lord, tive ear, at - ten tive - ten ear, 27 0 thy truth ju - stice Lord, vouchin  $and_{-}$ even\_ 37 safe my suit hear, vouch-safe to. my suit\_ to\_\_ 46 hear, to\_ hear. And to judge-ment in en ter\_ not, 57 in - to judge-ment\_ en - ter\_ not, with\_thy poor ser-vant and 67 with thy poor ser-vant here, poor here, with thy poor ser-vant here,

## Attend mine humble prayer Lord Bassus William B

William Byrd (c.1540 - 1623)

Printed on: April 30, 2020

Songs of sundrie natures (London, 1589)  $1\,2\, \textcircled{3}$ - tend\_ mine hum ble pray er Lord,\_ tendmine hum-ble pray-er Lord, with at18 thine at-ten-tive ear, at-ten-tive thy ear,\_ even in\_ 28 O truth even in thy truth and ju - stice Lord, vouch-safe my 37 suit to vouch-safe my  $suit_$ hear, vouch-safe hear,  $to_{-}$ my 45 to hear.\_ And\_ in - to judge-ment en-ter not, suit 57 O to judge - ment andwith thy poor inenternot, 67 ser-vant here, ser-vant here, with thy poor ser-vant poor