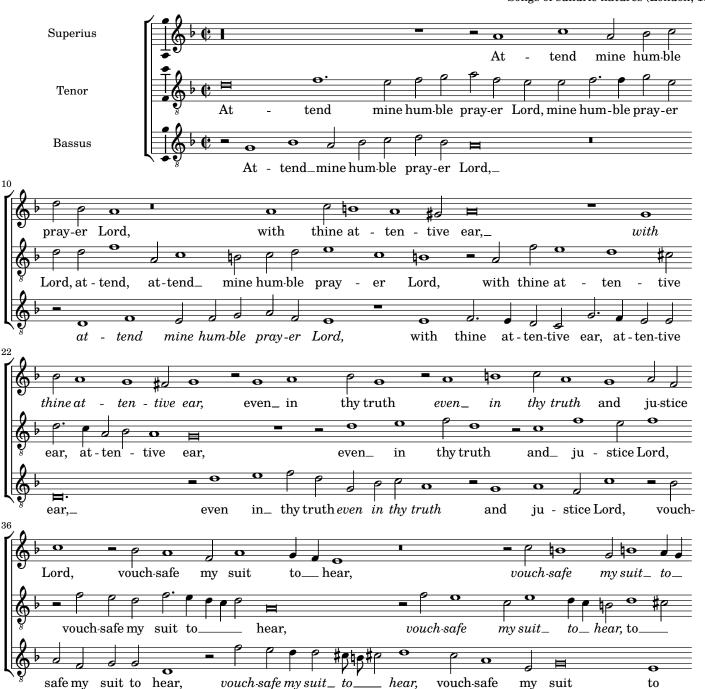

## Attend mine humble prayer Lord

Superius

William Byrd (c.1540 - 1623)

Printed on: April 30, 2020

Songs of sundrie natures (London, 1589) (1)23At - tend mine 9 hum ble pray er Lord, with thine at - ten tive 20 with thine at tivethy truth tenear, even\_ in 30 0 thy truth and ju-stice Lord, vouch-safe even\_ in39 my suit hear, vouch-safe my suit\_ hear. to\_\_ 49 And to judge-ment en - ter\_ not, in  $and_{-}$ intojudge with\_thy poor ser-vant mentter\_ not,\_ en69 here, with\_thy poor ser-vant here, poor ser - vant\_here,\_

## Attend mine humble prayer Lord

**Tenor** William Byrd (c.1540 - 1623) Psalm 143:1-2 Songs of sundrie natures (London, 1589) 1 ② 3At mine hum-ble pray-er Lord, mine tend 8 O hum-ble pray-er Lord, at - tend, at-tend\_ mine hum-ble 17 with thine at Lord, tive ear, at - ten tive - ten ear, 27 0 thy truth ju - stice Lord, vouchin  $and_{-}$ even\_ 37 safe my suit hear, vouch-safe to. my suit\_ to\_\_ 46 hear, to\_ hear. And to judge-ment in en ter\_ not, 57 in - to judge-ment\_ en - ter\_ not, with\_thy poor ser-vant and 67 with thy poor ser-vant here, poor here, with thy poor ser-vant here,

## Attend mine humble prayer Lord Bassus William B

William Byrd (c.1540 - 1623)

Printed on: April 30, 2020

Songs of sundrie natures (London, 1589)  $1\,2\, \textcircled{3}$ - tend\_ mine hum ble pray er Lord,\_ tendmine hum-ble pray-er Lord, with at18 thine at-ten-tive ear, at-ten-tive thy ear,\_ even in\_ 28 O truth even in thy truth and ju - stice Lord, vouch-safe my 37 suit to vouch-safe my  $suit_$ hear, vouch-safe hear,  $to_{-}$ my 45 to hear.\_ And\_ in - to judge-ment en-ter not, suit 57 O to judge - ment andwith thy poor inenternot, 67 ser-vant here, ser-vant here, with thy poor ser-vant poor