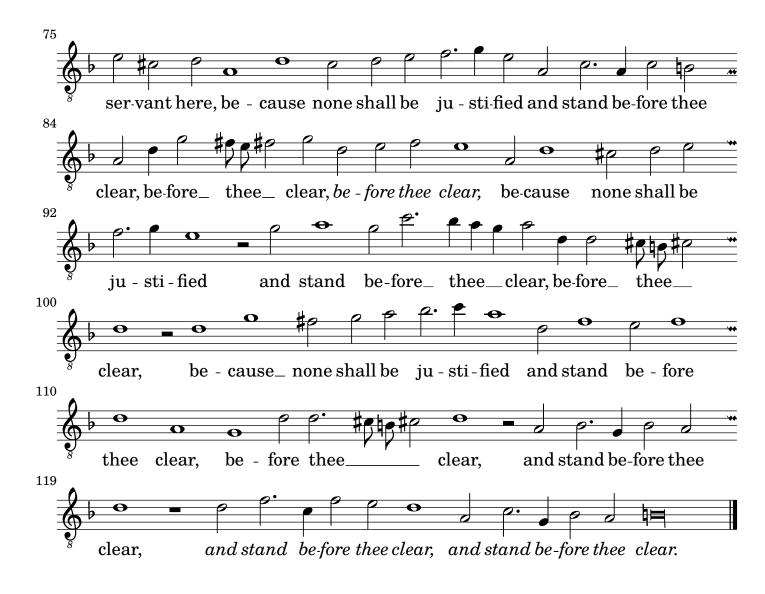

## Attend mine humble prayer Lord

Superius

William Byrd (c.1540 - 1623)

Printed on: April 30, 2020

Songs of sundrie natures (London, 1589) (1)23At - tend mine 9 hum ble pray er Lord, with thine at - ten tive 20 with thine at tivethy truth tenear, even\_ in 30 0 thy truth and ju-stice Lord, vouch-safe even\_ in39 my suit hear, vouch-safe my suit\_ hear. to\_\_ 49 And to judge-ment en - ter\_ not, in  $and_{-}$ intojudge with\_thy poor ser-vant mentter\_ not,\_ en69 here, with\_thy poor ser-vant here, poor ser - vant\_here,\_