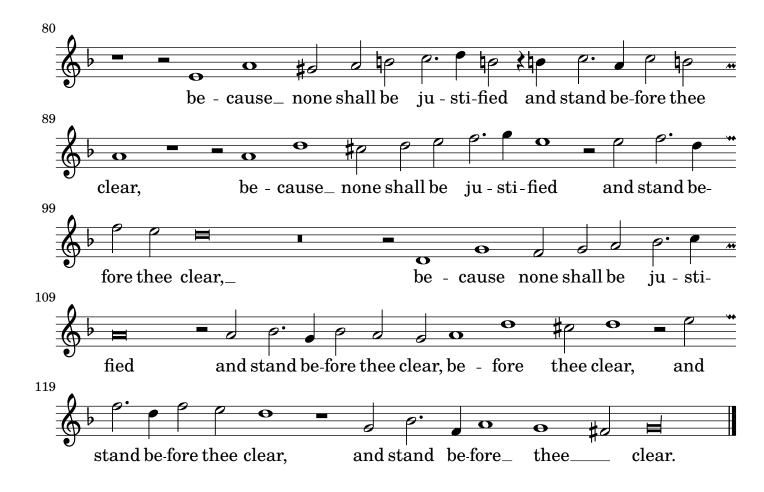

## Attend mine humble prayer Lord

**Tenor** William Byrd (c.1540 - 1623) Psalm 143:1-2 Songs of sundrie natures (London, 1589) 1 ② 3At mine hum-ble pray-er Lord, mine tend 8 O hum-ble pray-er Lord, at - tend, at-tend\_ mine hum-ble 17 with thine at Lord, tive ear, at - ten tive - ten ear, 27 0 thy truth ju - stice Lord, vouchin  $and_{-}$ even\_ 37 safe my suit hear, vouch-safe to. my suit\_ to\_\_ 46 hear, to\_ hear. And to judge-ment in en ter\_ not, 57 in - to judge-ment\_ en - ter\_ not, with\_thy poor ser-vant and 67 with thy poor ser-vant here, poor here, with thy poor ser-vant here,